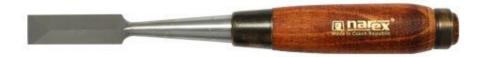

## **Dovetail chisel - PREMIUM wood line plus**

Chisel designed and used for creating and cleaning out dovetails.

The triangular cross-section of the blade allows these chisels to easily fit the tight corners of dovetails.

The back of the blade is slightly hollow to minimize friction.