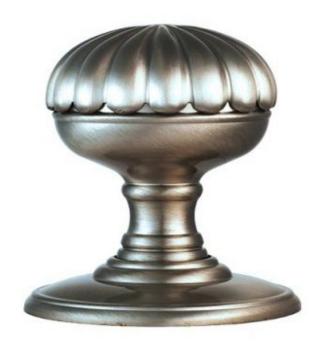

## **Delamain flower Knob - satin nickle**

**Product Description** 

An unusual flower-design door knob set, offering an unusual and tactile design. Solid brass base material, finished in popular satin nickel. (also available in other finishes)

measures 70mm rose diameter, and 55mm knob diameter.

please note these knobs are unsprung, so we suggest using the delamain DL5030 heavier sprung mortice latch if on doubt. we also recommend using at least 75mm long mortice latches (as with all knob furniture) supplied with concealed fixings and spindle bar