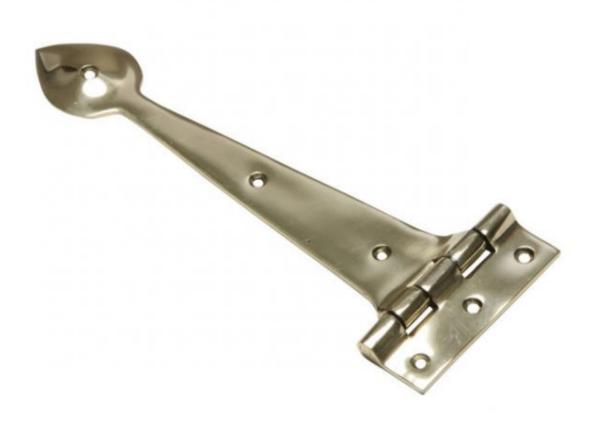

## **Kirkpatrick B3679 Brass Smooth Hinge**

The Smooth Hinge B3679 is a twist on Kirkpatrick's classic hinge as it features a smooth finish. The simple design of this product add a subtle style statement to any door or gate.