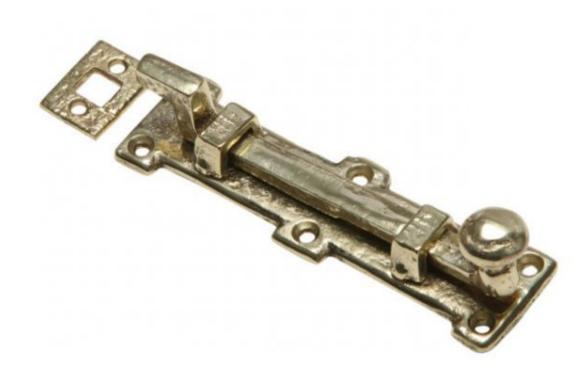

## **Kirkpatrick B1155 Brass Antique Bolt**

This Antique brass Bolt 1155 is a stylish and functional product. It can be purchased in both a straight and cranked option. (Please note the cranked version is shown).