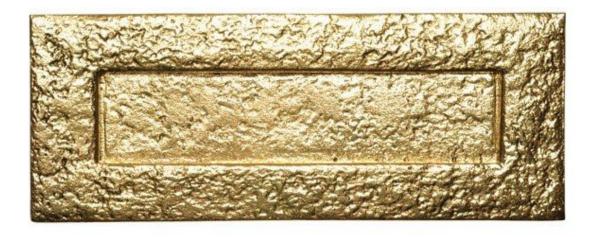

## **Kirkpatrick B1083 Brass Antique Style Letter Plate**

The Kirkpatrick Letter Plate 1083 is a classic letter plate design finished with an Antique brass effect.

Antique style castings, a stippling effect and a glossy finish are combined to create this beautifully unique look. The Letter Plate 1083 will be the perfect addition to any style of front door and property.

Outside measure: 266 x 108mm

Opening: 203 x 44mm Fixing bolt centres: 241mm

\*\*\* Due to low demand, Kirkpatrick has discontinued the entire Cast Brass range. We apologise for any inconvenience. \*\*\*