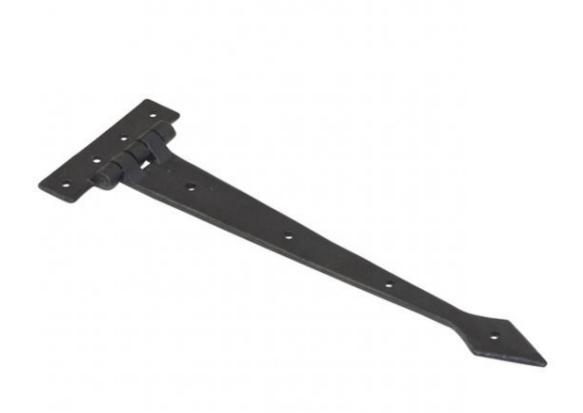

## **Kirkpatrick 6082 Blacksmith Spearhead Hinge**

The Blacksmith Hinge 6082 is part of Kirkpatrick's Blacksmith Forge collection. Unlike the Antique Iron range, these feature a smooth finish. The simple design of this product will add a subtle style statement to any door or gate. This product is designed to match the other door furniture items in the Blacksmith Forge range.