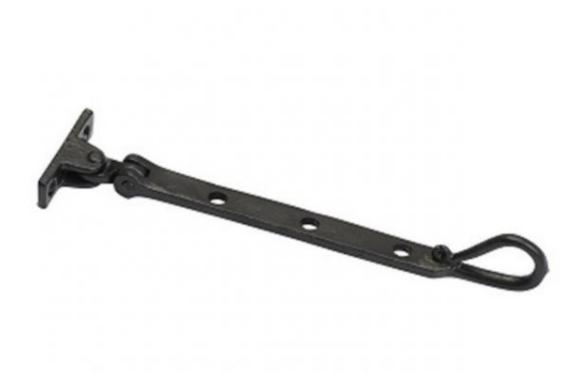

## **Kirkpatrick 6069 Blacksmith Casement Stay**

This Blacksmith Casement stay 6069 features a Shepherds Hook design. As this is part of our Blacksmith Forge collection it features a smooth matt finish. Matches Casement Fastener 6062.