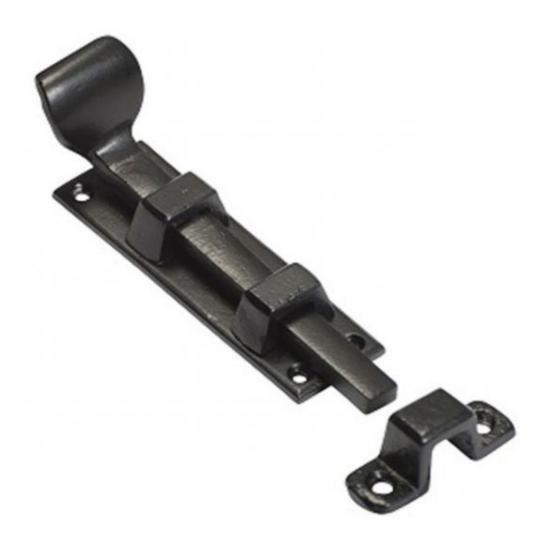

## Kirkpatrick 6068 Blacksmith Bolt

The Blacksmith Bolt 6068 is part of the Blacksmith Forge range. This bolt is available in both a straight and cranked version. Available in both a 4" and 6" size, see below for more details.

Unlike most of Kirkpatrick's Iron door furniture, this product is cast from a smooth pattern, giving it a more sleek look and feel. The Kirkpatrick Blacksmith Bolt will enhance the look of any door or gate and is designed to match the style of the other Blacksmith Forge items.