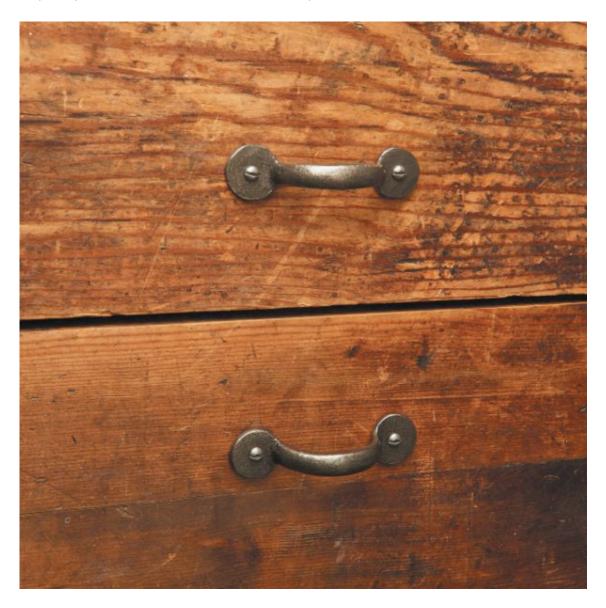

## Kirkpatrick 6061 Blacksmith Pull Handle

The Blacksmith Pull Handle 6061 features a simplistic design and is available in multiple sizes making it the ideal product for doors and cupboards. This product is part of Kirkpatrick's Blacksmith Forge range and has a smooth, matt finish. The Blacksmith Forge collection is inspired by the Gothic architecture of the late medieval period.