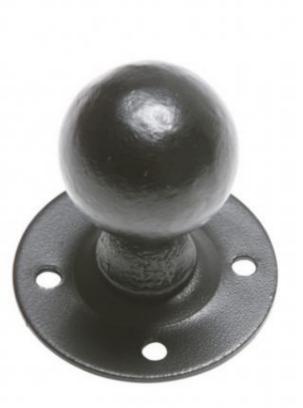

## Kirkpatrick 4085 Door Knob

This Smooth Door Knob 4085 features a simple design that is ideal for doors. This product is available in both Mortice and Rim options.

The Mortice Door Knob 3067 is for use with a mortice lock or latch. When purchasing this item you will receive two knobs and two plates. Spindle and fixing screws are supplied.

The Rim Set Door Knob 3067 is for use with a rimlock. When purchasing this item you will receive two knobs and one plate. Spindle and fixings screws are supplied.

Knob size: 41mm Plate size: 64mm