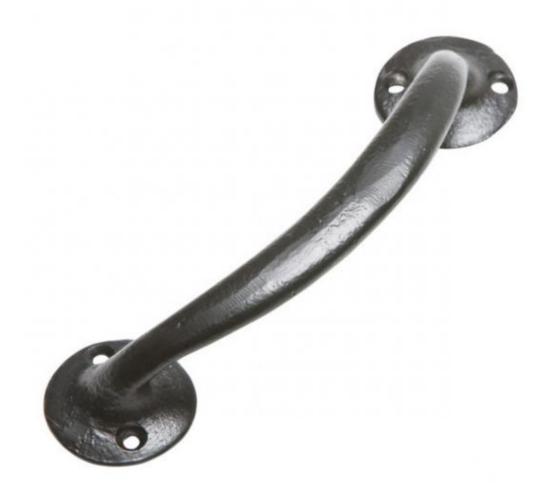

## Kirkpatrick 4013 Pull Handle

The Smooth Pull Handle 4013 features a simple yet decorative design and is the ideal product for both gates and doors alike. This item is available in multiple sizes.

These pull handles are available in Kirkpatrick's iconic black coating, or manufactured in a more durable galvanised finish.