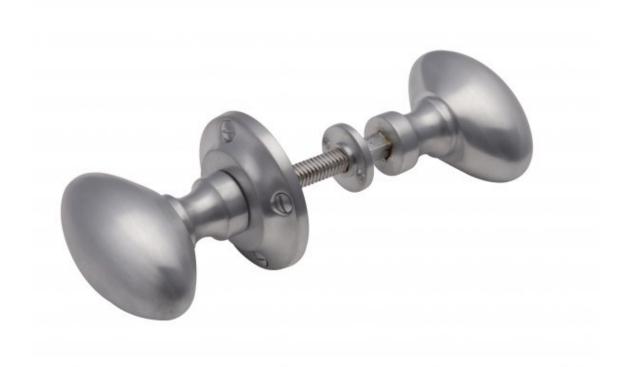

## **Suffolk Range Brass, Chrome & Satin V960=**

The Suffolk Range of Rim Knobs Suffolk RIM-V960 Diameter 57mm NEEDS A RIM LOCK

Better prices - five or more handles - email your enquiry