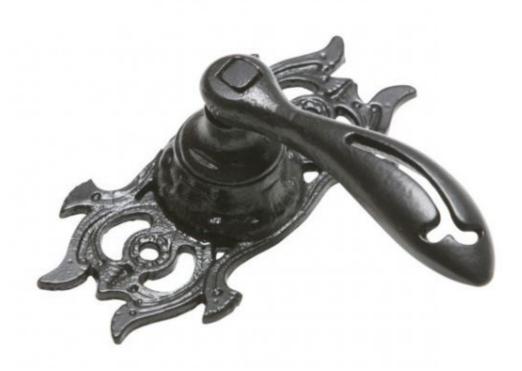

## **Kirkpatrick 2564 Lever Handle**

This unique cut out pattern, Decorative Lever Handle 2564 is an eye catching piece of ironmongery that is sure to create a lasting impact. The beautiful cut out effect will create a bespoke design on both interior and exterior entranceways. The lever handle 2564 is spring loaded and has a two coat protective finish.