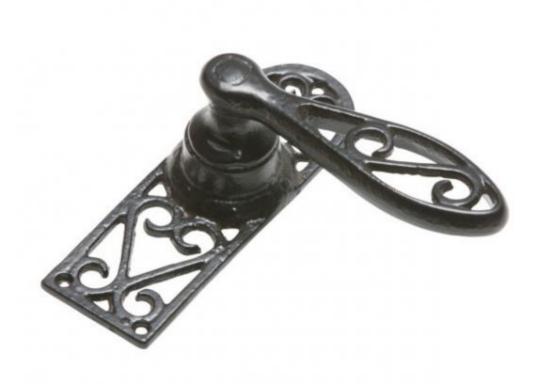

## Kirkpatrick 2563 Lever Handle

This intricate lattice Lever Handle 2563 features an elegant design that will create the perfect finishing touch to any interior or exterior door.

The Lever Handle 2563 is spring loaded and has a two coat protective finish.

Latch plate: 114 x 38mm Lock plate: 140 x 38mm

Please note: This product is priced in pairs.