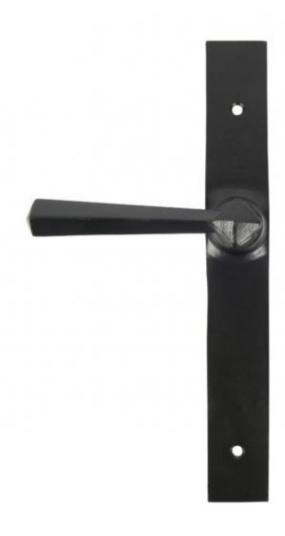

## **Kirkpatrick 2522 Lever Handle**

This Gothic Lever Handle 2522 is new to our Black Iron collection. This product comes in both Euro and Oval as standard, standard making this the ideal product for entrance and exterior doors. These are unsprung, and have different centres.

Size: 266 x 38mm

Please note: This product is priced in pairs.