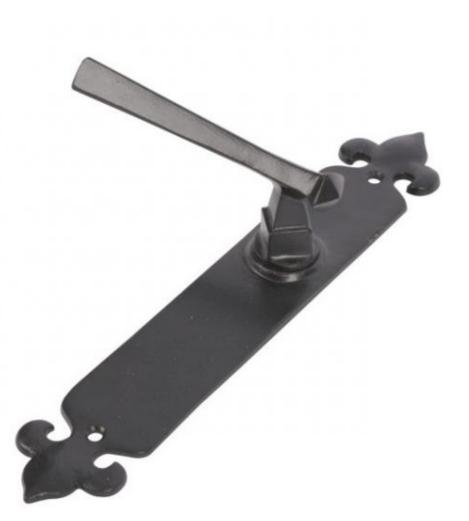

## **Kirkpatrick 2521 Lever Handle**

This Gothic Fleur-De-Lys Lever Handle 2521 is new to Kirkpatrick's Black Iron collection. This product comes in both Euro and Oval as standard, standard making this the ideal product for entrance and exterior doors. These are unsprung, and have different centres.

Size: 265 x 44mm

Please note, this product is priced in pairs.