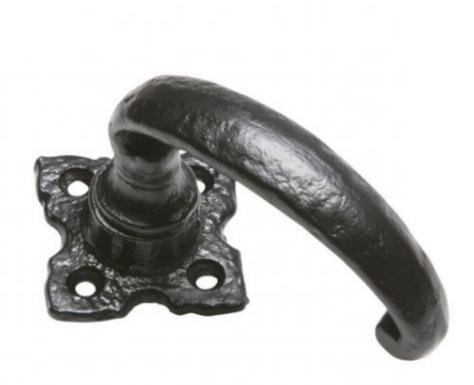

## **Kirkpatrick 2471 Lever Handle**

The beautiful Antique Lever Handle 2471 is a quirky twist on the usual lever handle design. The small flower like back plate creates a unique design feature that is suited to both modern and traditional style properties.

Due to the nature of the backplate, this product is only available in Latch making it only suitable for interior use. The Lever Handle 2471 is spring loaded and has a two coat protection finish.

Please note: This product is priced in pairs.