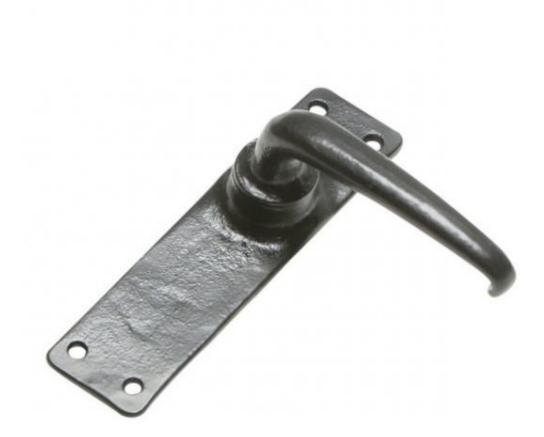

## **Kirkpatrick 2456 Lever Handle**

The Lever Handle 2456 is a twist on the traditional Antique Finish. The Smooth Finish makes this product suited to both modern and traditional style properties. This simple design will make a bold statement on any interior or exterior door.

This style of handle is available in Lock, Latch and Bathroom. (Please note the Latch version is pictured)

Size: 152 x 38mm

Please note: This product is priced in pairs.