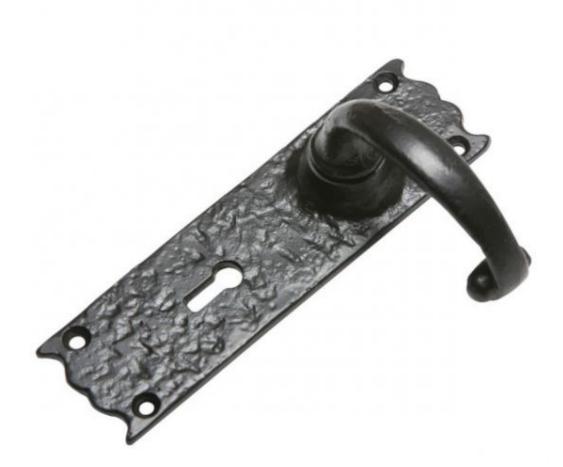

## **Kirkpatrick 2451 Lever Handle**

The Lever Handle 2451 features a classic scalloped edge design and scroll handle making it the perfect finishing touch to any interior or exterior door.

This style of handle is available in a Bathroom, Latch and Lock option. (Please note Lock is pictured)

Size: 164 x 47mm

Please note: This product is priced in pairs.