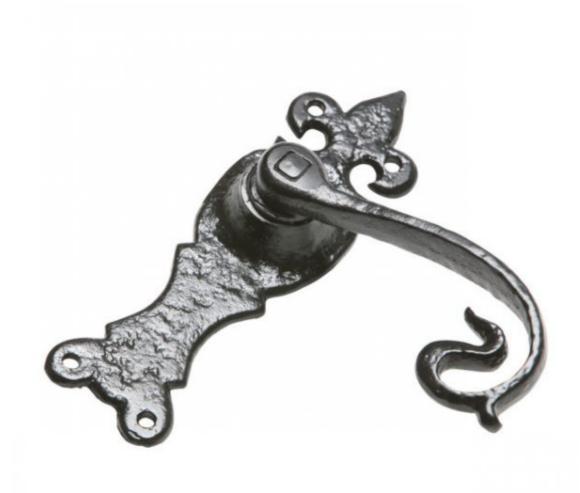

## **Kirkpatrick 2444 Lever Handle**

This Fleur-De-Lys Lever Handle 2444 is inspired by the lily flower and would enhance the look of any interior or exterior door. The swirl handle detail makes this product a real show stopper and is sure to make a lasting impression.

This style of handle is only available in Latch (as shown in the picture), lock and bathroom.

Size: 165 x 50mm

Please note: This product is priced in pairs.