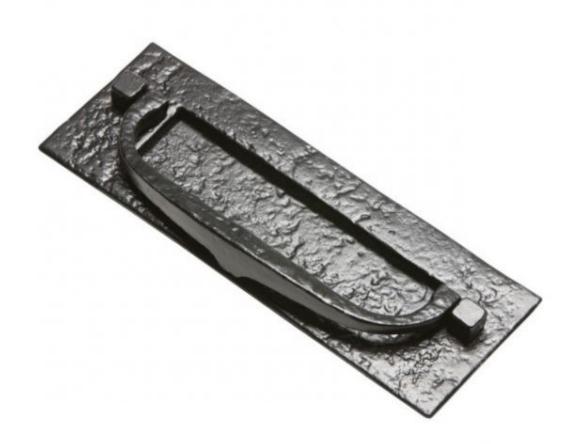

## **Kirkpatrick 1963 Door Knocker Letter Plate**

The Door Knocker Letter Plate 1963 is inspired by designs featured in the original Kirkpatrick catalogues. To create an Antique effect, a stippling method and a glossy finish have been applied.

This Antique style door knocker would be a beautiful edition to any style of front door and can be incorporated into both modern and traditional exterior properties.

Functionality and style are the main attributes of this solid iron letter plate and the incorporation of a door knocker, will ensure your visitors are heard.

Outside measure: 295 x 108mm

Opening: 203 x 44mm Fixing bolt centres: 254mm