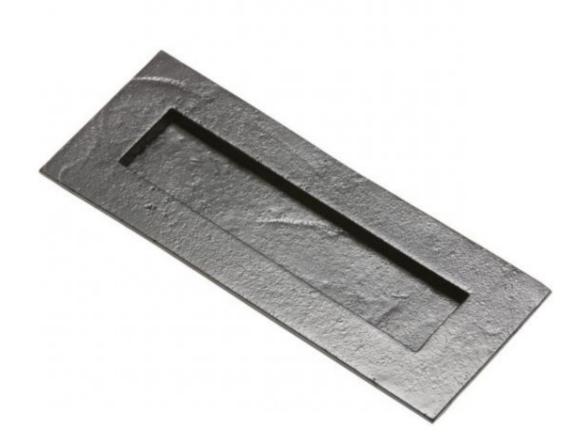

## **Kirkpatrick 1911 Smooth Iron Letter Plate**

This Smooth Iron Letter Plate 1911 is a modern adaption to the Kirkpatrick traditional Antique designs.

The smooth finish creates a contemporary and sleek look, which is suited to modern and traditional homes. This Letter Plates subtle detail will enhance any front door and will remain a highly desirable piece of door furniture for many years to come as it combines functionality and style.

Outside measure: 267 x 108mm

Opening: 203 x 41mm