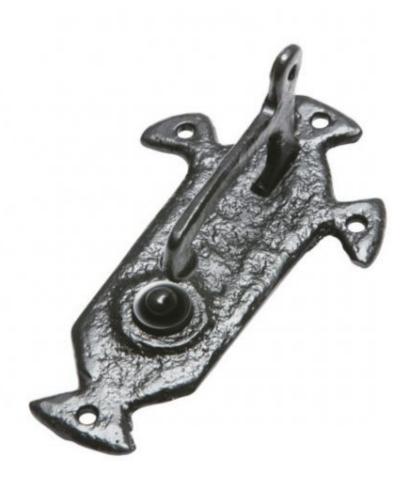

## Kirkpatrick 1778 Bell Crank

This lovely wrought iron Bell Crank 1778 is part of Kirkpatrick's Antique Door furniture collection and can be matched with any other door furniture in this range.

Can be fitted with electrical components for use with a modern electric style bell, or is available without electrical fittings for use with a traditional bell.