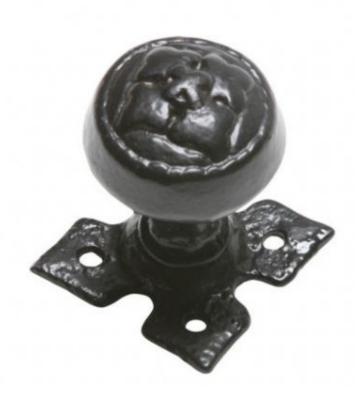

## **Kirkpatrick 1207 Traditional Door Knob**

This traditional style door knob 1207 features a flower like design and will add a design feature to any door.

The Mortice Door Knob 1207 is for use with a mortice lock or latch. When purchasing this item you will receive two knobs and two plates.