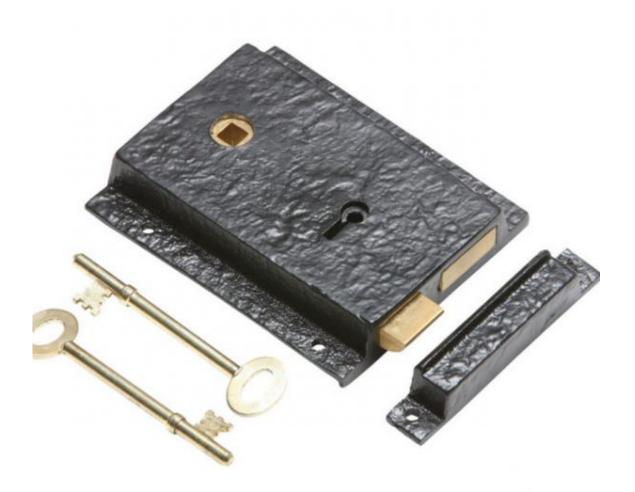

## Kirkpatrick 1204 Rim Lock Set

This Antique malleable iron rim lock set 1204 is ideal for doors and gates. This can be supplied as lock, latch and deadlock. It is supplied with 1550 knob, oval escutcheon and a Wilkes spindle. Please note that the deadlock option is not available in Cast Brass.

The rim lock design is a surface mounted box that contains a lock and latch. The lock and latch are fixed to the door, rather than being set into the edge of the door.