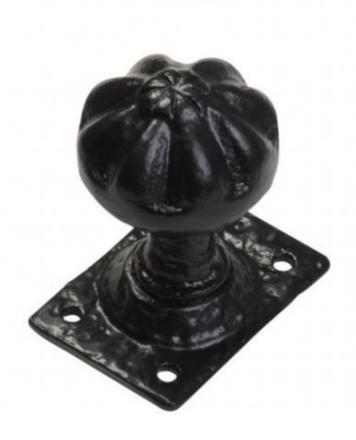

## **Kirkpatrick 1203 Period Style Door Knob**

This lovely period style door knob 1203 can be purchased in both a Mortice and Rim option, supplied with spindle and fixing screws.

Mortice Set – For use with a mortice lock or latch consists of two knobs and two plates.

Rim Set- For use with a rimlock consists of two knobs and one plate.

Knob: 50mm Plate: 70 x 50mm