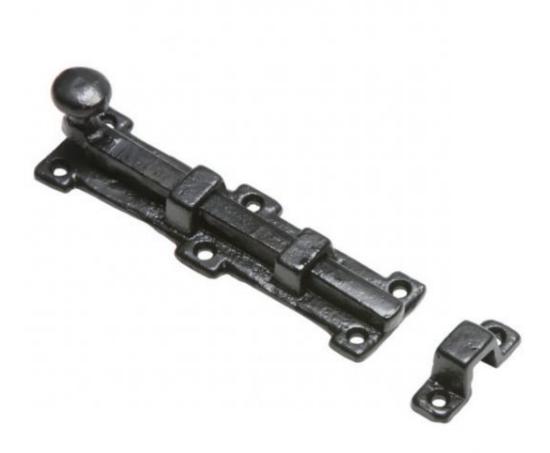

## **Kirkpatrick 1155 Antique Bolt**

This Antique Bolt 1155 is a stylish and functional product. It can be purchased in both a straight and cranked option. (Please note the straight version is shown)