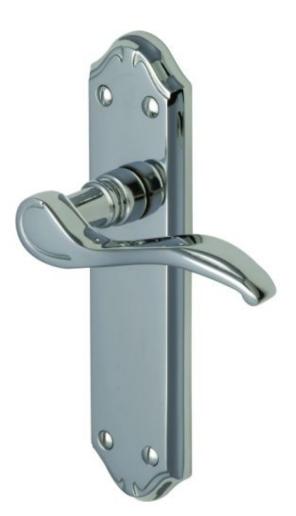

## Verona Small Range Polished Chrome=

The Verona Range of Small Lever Handles in Polished Chrome

Better prices - five or more handles - email your enquiry

## Price

| MM627-POLISHED CHROME Small Lever Latch 177mm x 45mm +- (Product reference 884-551) | £19.75 |
|-------------------------------------------------------------------------------------|--------|
| MM624-POLISHED CHROME Small Lever Lock -+ (Product reference 884-552)               | £19.75 |
| MM628-POLISHED CHROME Small Bathroom Set -+ (Product reference 884-553)             | £19.75 |
| MM625-POLISHED CHROME Euro Profile 177mm x 45mm+ - (Product reference 884-554)      | £25.03 |