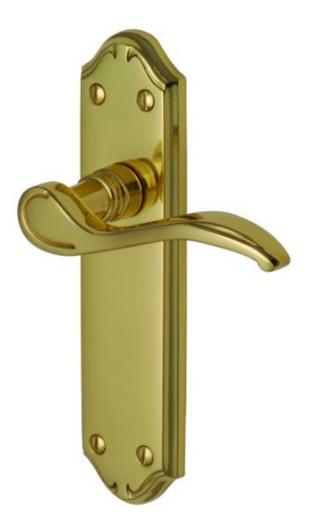

## Verona Small Range Polished Brass=

The Verona Range of Small Lever Handles in Polished Brass

Better prices - five or more handles - email your enquiry

## Price

| MM627-POLISHED BRASS Small Lever Latch 177mm x 45mm +- (Product reference 883-547) | £18.87 |
|------------------------------------------------------------------------------------|--------|
| MM624-POLISHED BRASS Small Lever Lock - + (Product reference 883-548)              | £18.87 |
| MM628-POLISHED BRASS Small Bathroom Set -+ (Product reference 883-549)             | £22.95 |
| MM625-POLISHED BRASS Euro Profile 177mm x 45mm +- (Product reference 883-550)      | £22.95 |