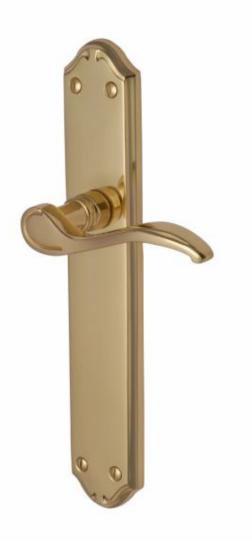

## Verona LONG Range Polished Brass=

The Verona Range of long Lever Handles in Polished Brass

Better prices - five or more handles - email your enquiry