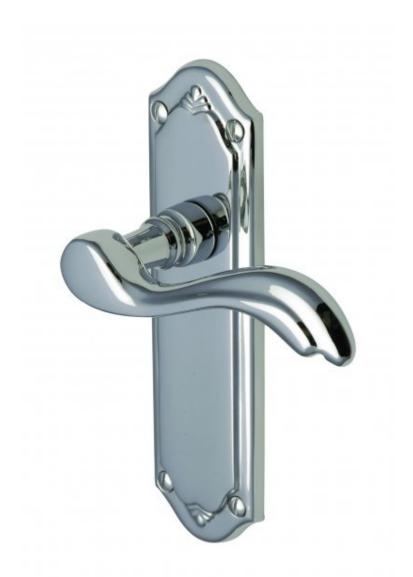

## **Lisboa Range Polished Chrome=**

The Lisboa Range of Lever Handles in Polished Chrome

Better prices - five or more handles - email your enquiry