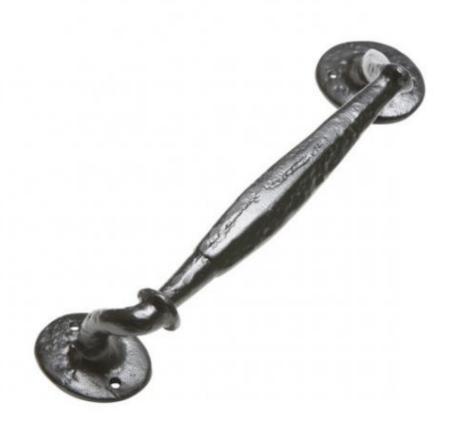

## **Kirkpatrick 807 Pull Handle**

The Classic Pull Handle 807 features a simplistic design. It is an extremely strong product and is suited to heavy doors.

This product can be purchased in both a left and right hand version and is available in 2 sizes. Please note the image displays the left hand version.