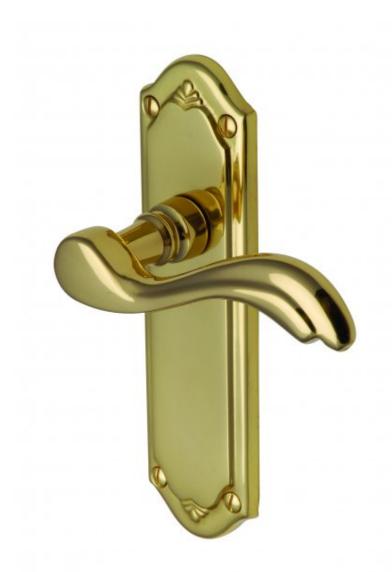

## **Lisboa Range Polished Brass=**

The Lisboa Range of Lever Handles in Polished Brass

Better prices - five or more handles - email your enquiry

## **Price**

| MM992-PB Lisboa Lever Latch POLISHED BRASS -+ (Product reference 878-527)     | £27.78 |
|-------------------------------------------------------------------------------|--------|
| MM991-PB Lisboa Lever Lock POLISHED BRASS -+ (Product reference 878-528)      | £27.78 |
| MM993-PB Lisboa Bathroom Set POLISHED BRASS -+ (Product reference 878-529)    | £31.84 |
| MM994.48-PB Lisboa Euro Profile POLISHED BRASS -+ (Product reference 878-530) | £31.84 |