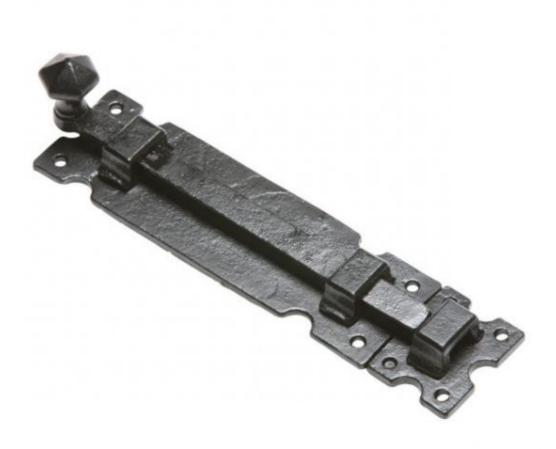

## **Kirkpatrick 796 Smooth Bolt**

This Smooth Bolt 796 combines design and functionality. This is available in both a straight and cranked versions. (Please note the straight version is pictured).

This item matches the Kirkpatrick central door knob 3372.