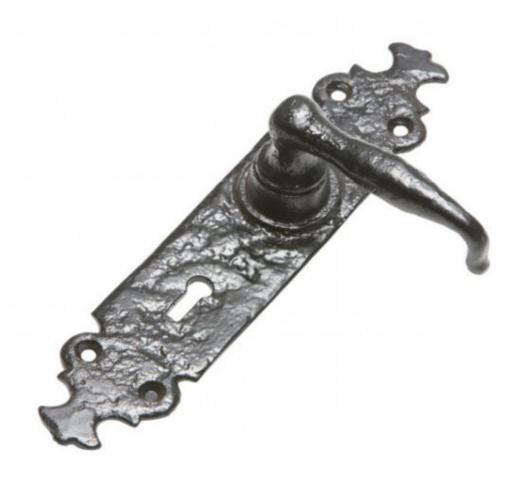

## **Kirkpatrick 754 Lever Handle**

This Antique design Lever Handle 754 is inspired by a timeless design and will add a touch of elegance to both interior and exterior doors. This product is perfect for period or modern properties.

A stippling method and slightly glossy finish have been applied to create this Antique style effect.

This product is spring loaded with a two coat protective finish. It is available in Lock, and Latch versions. (Please note only the lock version is pictured)