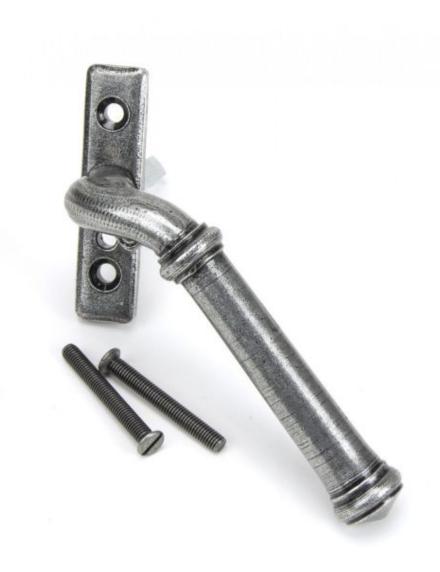

## **Anvil Regencey Espagnolette R/hand Pewter**

**Product information** 

Overall Length: 140mm Handle Length: 114mm

Fixing Plate Size: 68mm x 16mm x 6mm

Fixing Centres: 43mm

Additional information

Our regency espagnolette fasteners suit both contemporary or traditional settings, offering all the benefits of a modern and secure configuration.

The handle is cranked forwards to ensure this protrudes far enough from the window for ease of use.

The product is handed and therefore care needs to be taken when choosing the correct hand. From the inside view, if your window is hinged on the right then a right-hand fastener is required.

They have a 7mm<sup>2</sup> x 38mm spindle and can be locked by way of a grub screw hidden under the handle.

Can be used with an espagnolette gearbox & window lock.

Supplied with matching M5 screws.