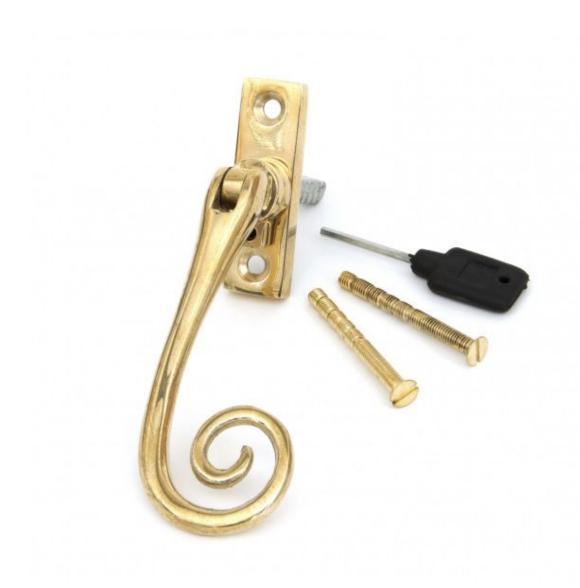

## Anvil Slim Monkey Tail Espag Fastner R/hand Pol/brass=

**Product information** 

Overall Length: 122mm Handle Length: 100mm

Fixing Plate Size: 60mm x 18mm x 7mm

## Additional information

A narrow style window espagnolette handle which fits on any type of lockable window system, including pvc, timber and aluminium, due to it's slim fixing plate.

Can be fitted to any modern espagnolette system or stand-alone centre lock.

Comes complete with a 7mm thick spindle which can be cut to length (spindle comes with 38mm length showing)

The handle can also be locked with a grub screw hidden under the handle.

This is the right hand version which sits on the left side of your window when viewed from the inside with the monkeytail curl opening into the centre of the window.