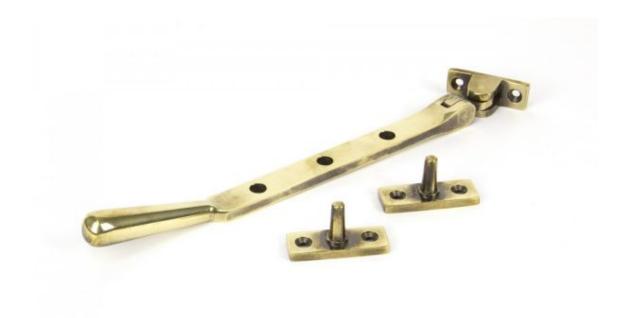

## **Anvil Newbury 8" Stay Aged Brass**

**Product information** 

Overall Length: 249mm Stay Arm: 228mm

Fixing Plate: 45mm x 16mm

Additional information

The newbury stay is part of the period range of window furniture. A simple subtle design that will suit any setting.

Our weighty newbury window stay is forged from solid brass which emphasises the high quality materials and manufacturing techniques used. A perfect design choice to use throughout your property with many other matching products available.

The unlacquered brass achieves a timeless elegance, highly polished on all surface areas but aged to highlight the detail and design. This will tarnish in time as part of the ageing process but can be polished time and time again if a natural sheen is desired.

Designed to match the newbury window furniture.

Available in three different sizes.

Supplied with matching wood screws.