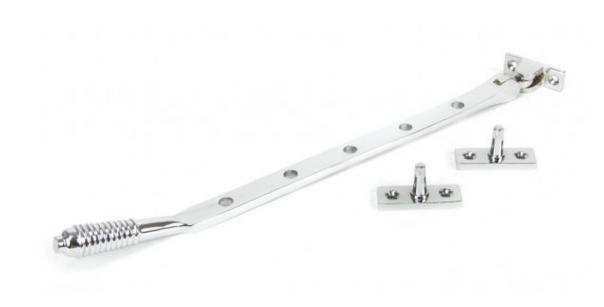

## **Anvil Reeded 12" Stay Pol/chrome**

**Product information** 

Overall Length: 335mm Stay Arm: 314mm

Fixing Plate: 45mm x 16mm

## Additional information

A classic Regency style window stay designed to match the Reeded fasteners and handles in the range.

Made from solid brass this attractive stay has a stylish reeded end and can be used on many types of window style.

Available in three sizes and are supplied with necessary fixing screws.

Suitable for use internally or externally. Maintenance instructions must be followed to preserve the finish of your product.

Finished in Polished Chrome