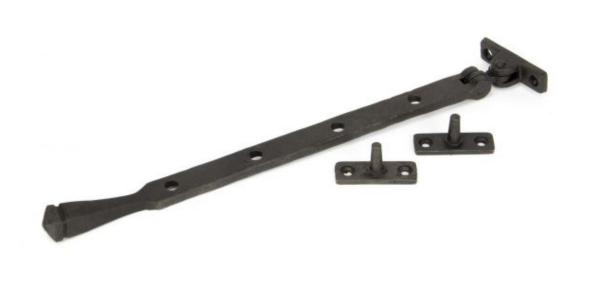

## **Anvil Avon 12" Stay Beeswax**

**Product information** 

Overall Length: 333mm Stay Arm: 305mm

Fixing Plate: 57mm x 16mm

Additional information

The simple avon design is both contemporary and traditional, fitting into all settings. This four sided design is created by hand with a series of hammer blows.

Our beeswax finish is the most authentic finish for steel. When forging has finished the colours left in the steel range from blue to deep red ochre.

Designed to match the avon window fasteners in the range.

Available in three different sizes.

Supplied with matching wood screws.