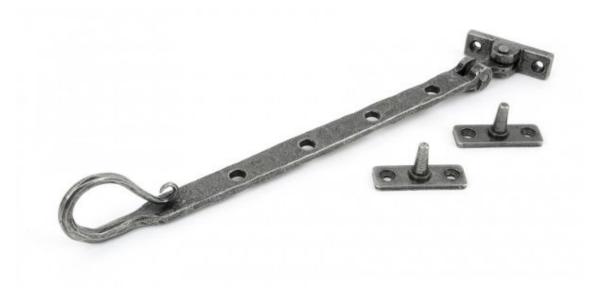

## **Anvil Shepherds Crook 10" Stay Pewter**

Product information

Overall Length: 315mm Stay Arm: 287mm Fixing Plate: 57mm x 16mm

Additional information

The Shepherd's Crook Stay with it's delicate end detail can be matched up with the Shepherd's Crook Espags. to create a uniform look. When matched these products look sophisticated and totally original on a painted window frame or even natural wood frame. Pewter Patina is elegant and beautifully highlights the texture of the steel. If you want maintenance free finish combined with a superb natural metal colour then pewter patina is ideal. The Pewter shepherds crook comes complete with two pins and screws and has five positions for ventilation.