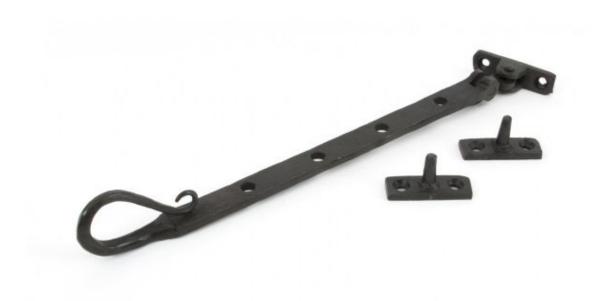

## **Anvil Shepherds Crook 10" Stay Beeswax**

**Product information** 

Overall Length: 315mm Stay Arm: 287mm

Fixing Plate: 57mm x 16mm

## Additional information

The Shepherd's Crook Stay with it's delicate end detail can be matched up with the Shepherd's Crook Espags. to create a uniform look. When matched these products look sophisticated and totally original on a painted window frame or even natural wood frame. The shepherds crook comes complete with two pins and screws and has four positions for ventilation.