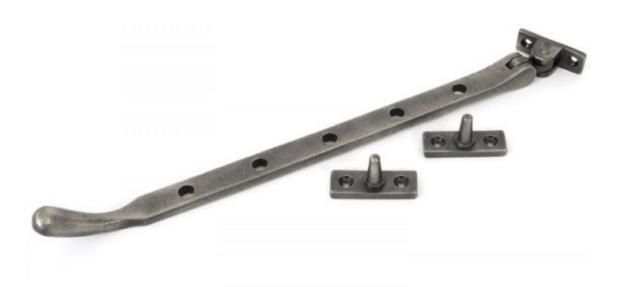

## **Anvil Cast 12" Peardrop Stay Antique Pewter=**

**Product information** 

Overall Length: 335mm Stay Arm: 312mm

Fixing Plate: 45mm x 16mm

## Additional information

The pear drop stays are simple in design but look very stylish on a painted or natural wood window. The finish is ideal for damp bathrooms or on single glazed windows that are liable to condensation. The Pear Drop Stays can be matched up with the Pear Drop Fasteners or Espag Handle to create a uniform look. They are available in three sizes. Supplied with necessary fixing screws.