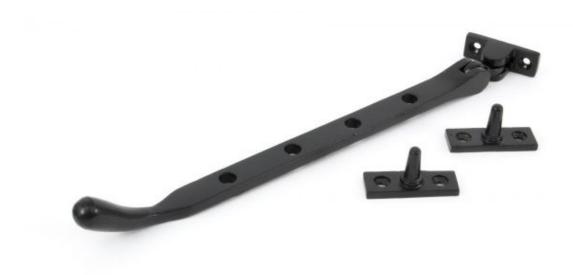

## **Anvil Cast 12" Peardrop Stay Black=**

**Product information** 

Overall Length: 335mm Stay Arm: 312mm

Fixing Plate: 45mm x 16mm

## Additional information

The pear drop stays are simple in design but look very stylish on a painted or natural wood window. The finish is ideal for damp bathrooms or on single glazed windows that are liable to condensation. The Pear Drop Stays can be matched up with the Pear Drop Fasteners to create a uniform look. They are available in three sizes. Supplied with necessary fixing screws.