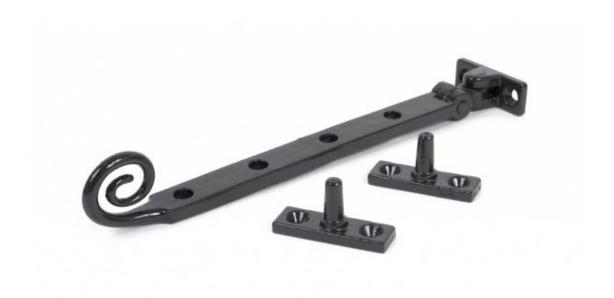

## **Anvil Cast Monkey Tail 8" Stay Black**

**Product information** 

Overall Length: 227mm Stay Arm:205mm

Fixing Plate & Pin Size: 45mm x 16mm

Additional information

This product is cast from very high quality materials and is given a traditional look with it's classic Black finish.

Finished in powder coated Black