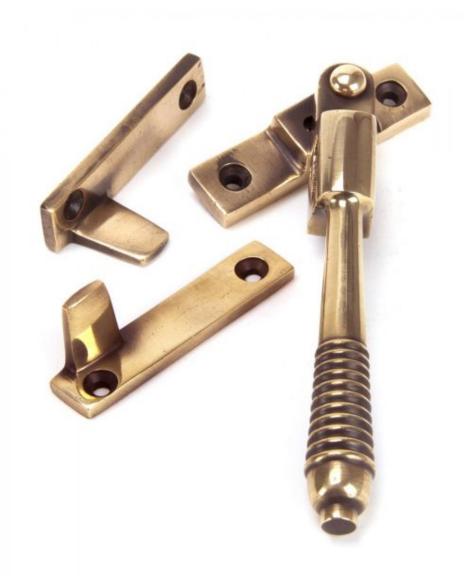

## **Anvil Reeded Night Vent Locking Fastner Pol/bronze**

**Product information** 

Handle Length: 132mm (overall: 152mm)

Fixing Plate: 63mm x 16mm Keep Plate: 63mm x 14mm Keep Projection: 23mm

Additional information

A classic Regency style handle designed to offer security whilst providing some ventilation. It is night venting and can therefore be locked in both the open and shut positions.

The design matches the Reeded stays and door handles in our range and is made from solid bronze which achieves a timeless elegance.

Overtime and through use the solid bronze will slowly lighten in colour resulting in a beautiful subtle patine look.

The fastener has a locking mechanism by way of grub screw and comes supplied with two receiver or keep plates for both left and right handed windows.

Sold with key and fixing screws.

Finished in Polished Bronze