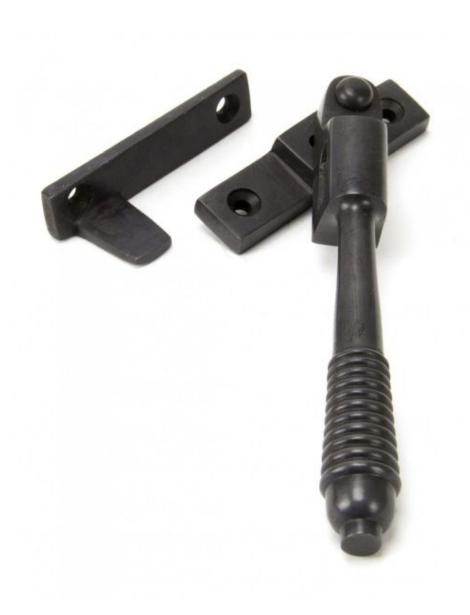

## **Anvil Reeded Night Vent Locking Fastner Pol/chrome**

**Product information** 

Overall Length: 149mm Handle Length: 132mm

Fixing Plate Size: 63mm x 17mm x 4mm Keep Size: 63mm x 14mm x 4mm

Keep Projection: 25mm

Additional information

A classic Regency style handle designed to offer security whilst providing some ventilation. It is night venting and can therefore be locked in both the open and shut positions.

The design matches the Reeded stays and door handles in our range and is made from solid bronze which achieves a timeless elegance.

Overtime and through use the solid bronze will slowly lighten in colour resulting in a beautiful subtle patine look.

The fastener has a locking mechanism by way of grub screw and comes supplied with two receiver or keep plates for both left and right handed windows.