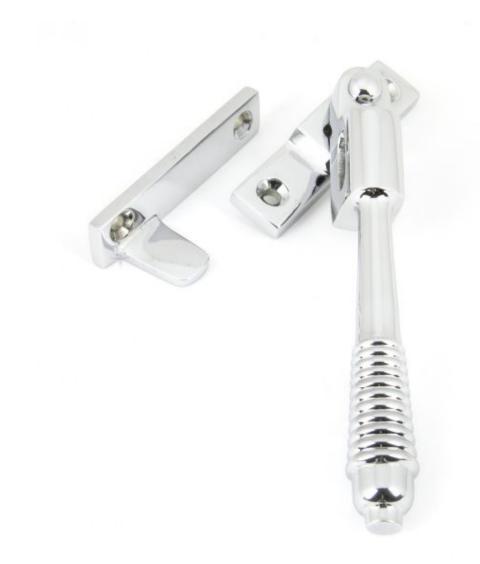

## **Anvil Regencey Night Vent Locking Pol/chrome**

**Product information** 

Handle Length: 132mm (overall: 152mm) Fixing Plate: 63mm x 16mm Keep Plate: 63mm x 14mm Keep Projection: 23mm

Additional information

A classic Regency style handle designed to offer security whilst providing some ventilation. It is night venting and can therefore be locked in both the open and shut positions.

The design matches the Reeded stays and door handles in our range and is made from solid brass with a stylish reeded end.

The fastener has a locking mechanism by way of grub screw and comes supplied with two receiver or keep plates for both left and right handed windows.

Sold with key and fixing screws.

Suitable for use internally or externally. Maintenance instructions must be followed to preserve the finish of your product.