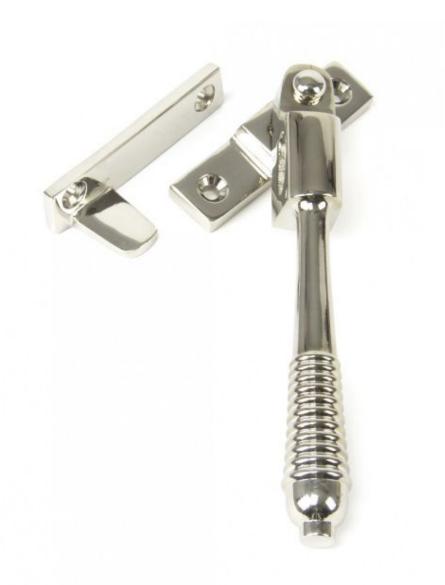

## Anvil Regencey Night Vent Locking Pol/nickel

**Product information** 

Overall Length: 149mm Handle Length: 132mm Fixing Plate Size: 63mm x 17mm x 4mm Keep Size: 63mm x 14mm x 4mm Keep Projection: 25mm

Additional information

A classic Regency style handle designed to offer security whilst providing some ventilation. It is night venting and can therefore be locked in both the open and shut positions.

The design matches the Reeded stays and door handles in our range and is made from solid brass with a stylish reeded end.

Our polished Nickel finish achieves a contemporary take on a traditional handle, simple but a real classic. It will tarnish in time as part of the ageing process but can be polished time and time again if you want to achieve a more perfect finish.

The fastener has a locking mechanism by way of grub screw and comes supplied with two receiver or keep plates for both left and right handed windows.

Sold with key and fixing screws.

Finished in Polished Nickel