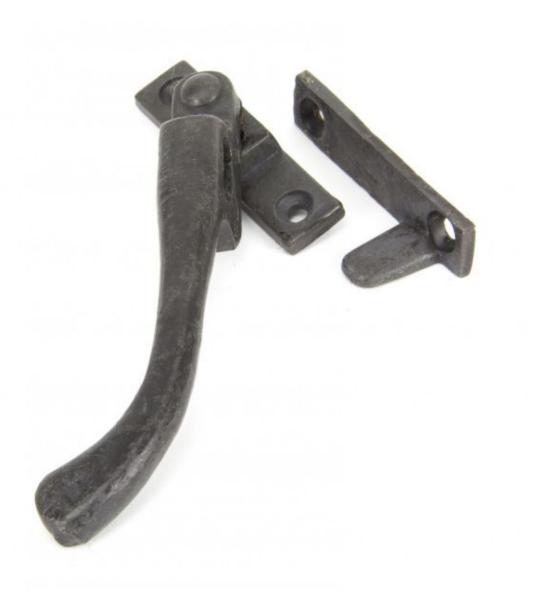

## **Anvil Nightvent Peardrop Fastner Locking Rh Beeswax**

**Product information** 

Overall Length: 144mm Handle Length: 126mm Fixing Plate Size: 64mm x16mm x 5mm Keep Size: 64mm x 14mm x 5mm Keep Projection: 27mm

Additional information

This Peardrop Night Venting Fastener is easy to fit and allows the window to be open and let air in whilst remaining locked. i.e. It is night venting and can be locked in both the open and shut positions.

This product is screw fitted and there is no need to fit trickle vents. The keep plate will screw to a mullion with a 20mm flat surface, leaving more room for mouldings.

There is a nylon washer fitted behind the handle which is designed to reduce friction.